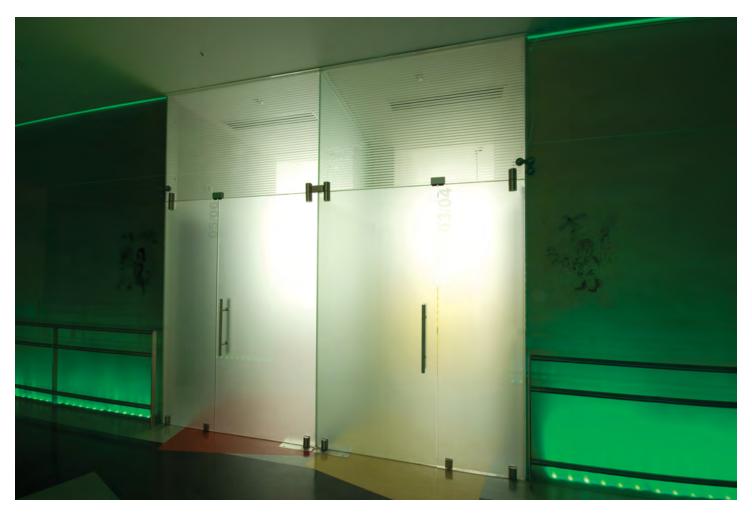

# **Umberto I Hospital**

The renewed Nephrology and Gastroenterology Ward at the Umberto I Pediatric Clinic in Rome is amongst the top national structures in its sector: it welcomes young patients from across Italy seeking cures for severe genetic and chronic afflictions affecting the digestive organs and kidneys. The innovative design concept and the use of unusual materials and technologies for the interior spaces of a hospital make this project a reference point in the search for alternatives to the consolidated image of therapeutic space and new methods of interaction between the hospital environment and patients. In addition to the modernization works to respect new regulations and technicaloperative requirements, typical of contemporary health care, the primary objective of the project was the pursuit of the most elevated quality of characteristics of humanization and psychophysical comfort for children and their families. All spaces were designed with the intent to let the young patients of the structure be protagonists of this new pediatric ward starting from the articulation of its spaces and functions to the selected furnishings and technologies.

## Photos:

Silvia Massotti

The primary objective of the project was the pursuit of the most elevated quality of characteristics of humanization and psychophysical comfort for children and their families