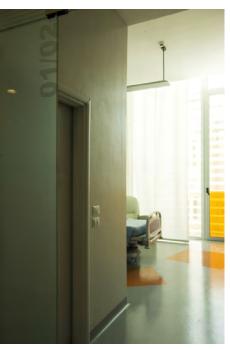

# **Umberto I Hospital**

The renewed Nephrology and Gastroenterology Ward at the Umberto I Pediatric Clinic in Rome is amongst the top national structures in its sector: it welcomes young patients from across Italy seeking cures for severe genetic and chronic afflictions affecting the digestive organs and kidneys. The innovative design concept and the use of unusual materials and technologies for the interior spaces of a hospital make this project a reference point in the search for alternatives to the consolidated image of therapeutic space and new methods of interaction between the hospital environment and patients. In addition to the modernization works to respect new regulations and technicaloperative requirements, typical of contemporary health care, the primary objective of the project was the pursuit of the most elevated quality of characteristics of humanization and psychophysical comfort for children and their families. All spaces were designed with the intent to let the young patients of the structure be protagonists of this new pediatric ward starting from the articulation of its spaces and functions to the selected furnishings and technologies.

## Photos:

Silvia Massotti

The primary objective of the project was the pursuit of the most elevated quality of characteristics of humanization and psychophysical comfort for children and their families