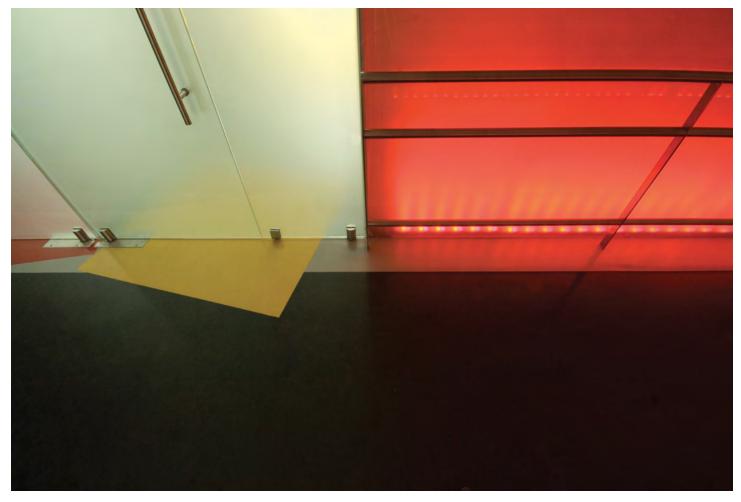

# **Umberto I Hospital**

The renewed Nephrology and Gastroenterology Ward at the Umberto I Pediatric Clinic in Rome is amongst the top national structures in its sector: it welcomes young patients from across Italy seeking cures for severe genetic and chronic afflictions affecting the digestive organs and kidneys. The innovative design concept and the use of unusual materials and technologies for the interior spaces of a hospital make this project a reference point in the search for alternatives to the consolidated image of therapeutic space and new methods of interaction between the hospital environment and patients. In addition to the modernization works to respect new regulations and technicaloperative requirements, typical of contemporary health care, the primary objective of the project was the pursuit of the most elevated quality of characteristics of humanization and psychophysical comfort for children and their families. All spaces were designed with the intent to let the young patients of the structure be protagonists of this new pediatric ward starting from the articulation of its spaces and functions to the selected furnishings and technologies.

## Photos:

Silvia Massotti

The primary objective of the project was the pursuit of the most elevated quality of characteristics of humanization and psychophysical comfort for children and their families