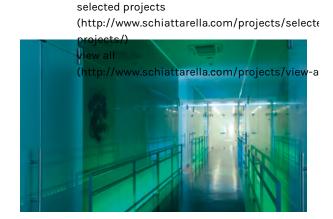

# **Umberto I Hospital**

The renewed Nephrology and Gastroenterology Ward at the Umberto I Pediatric Clinic in Rome is amongst the top national structures in its sector: it welcomes young patients from across Italy seeking cures for severe genetic and chronic afflictions affecting the digestive organs and kidneys. The innovative design concept and the use of unusual materials and technologies for the interior spaces of a hospital make this project a reference point in the search for alternatives to the consolidated image of therapeutic space and new methods of interaction between the hospital environment and patients. In addition to the modernization works to respect new regulations and technicaloperative requirements, typical of contemporary health care, the primary objective of the project was the pursuit of the most elevated quality of characteristics of humanization and psychophysical comfort for children and their families. All spaces were designed with the intent to let the young patients of the structure be protagonists of this new pediatric ward starting from the articulation of its spaces and functions to the selected furnishings and technologies.

## Photos:

Silvia Massotti

The primary objective of the project was the pursuit of the most elevated quality of characteristics of humanization and psychophysical comfort for children and their families