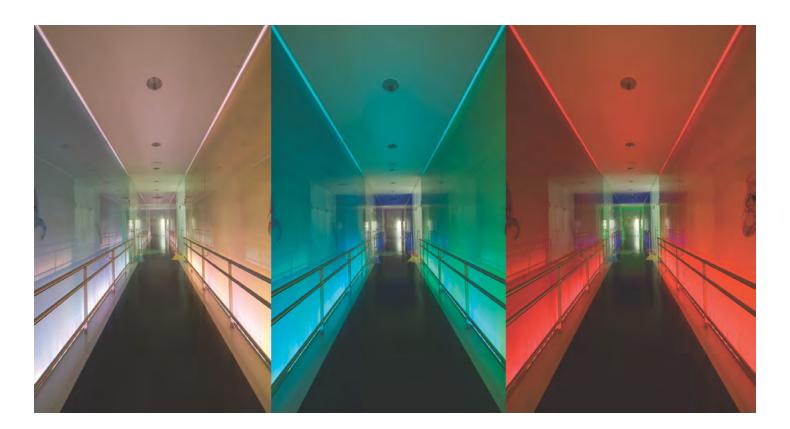

# **Umberto I Hospital**

The renewed Nephrology and Gastroenterology Ward at the Umberto I Pediatric Clinic in Rome is amongst the top national structures in its sector: it welcomes young patients from across Italy seeking cures for severe genetic and chronic afflictions affecting the digestive organs and kidneys. The innovative design concept and the use of unusual materials and technologies for the interior spaces of a hospital make this project a reference point in the search for alternatives to the consolidated image of therapeutic space and new methods of interaction between the hospital environment and patients. In addition to the modernization works to respect new regulations and technicaloperative requirements, typical of contemporary health care, the primary objective of the project was the pursuit of the most elevated quality of characteristics of humanization and psychophysical comfort for children and their families. All spaces were designed with the intent to let the young patients of the structure be protagonists of this new pediatric ward starting from the articulation of its spaces and functions to the selected furnishings and technologies.

## Photos:

Silvia Massotti

The primary objective of the project was the pursuit of the most elevated quality of characteristics of humanization and psychophysical comfort for children and their families