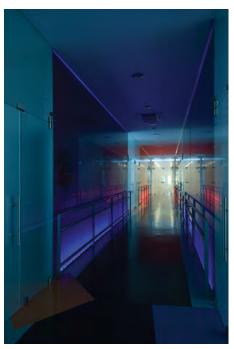

# **Umberto I Hospital**

The renewed Nephrology and Gastroenterology Ward at the Umberto I Pediatric Clinic in Rome is amongst the top national structures in its sector: it welcomes young patients from across Italy seeking cures for severe genetic and chronic afflictions affecting the digestive organs and kidneys. The innovative design concept and the use of unusual materials and technologies for the interior spaces of a hospital make this project a reference point in the search for alternatives to the consolidated image of therapeutic space and new methods of interaction between the hospital environment and patients. In addition to the modernization works to respect new regulations and technicaloperative requirements, typical of contemporary health care, the primary objective of the project was the pursuit of the most elevated quality of characteristics of humanization and psychophysical comfort for children and their families. All spaces were designed with the intent to let the young patients of the structure be protagonists of this new pediatric ward starting from the articulation of its spaces and functions to the selected furnishings and technologies.

## Photos:

Silvia Massotti

The primary objective of the project was the pursuit of the most elevated quality of characteristics of humanization and psychophysical comfort for children and their families